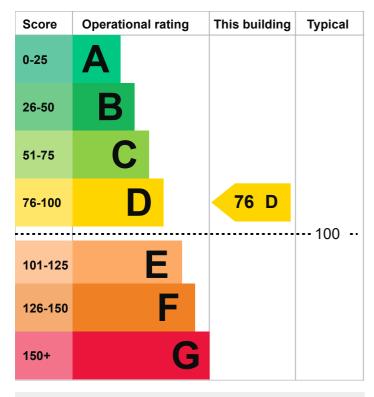

Energy performance operational rating

The building's energy performance operational rating is based on its carbon dioxide (CO2) emissions for the last year.

It is given a score and an operational rating on a scale from A (lowest emissions) to G (highest emissions).

The typical score for a public building is 100. This typical score gives an operational rating of D.

| This building's energy use       |             |             |
|----------------------------------|-------------|-------------|
| Energy use                       | Electricity | Other fuels |
| Annual energy use (kWh/m2/year)  | 155.57      | 161.20      |
| Typical energy use (kWh/m2/year) | 150         | 362.32      |
| Energy from renewables           | 0%          | 0%          |

| Previous operational ratings |                    |
|------------------------------|--------------------|
| Date                         | Operational rating |
| April 2024                   | 76 D               |
| April 2023                   | 80 D               |
| April 2022                   | 76 D               |