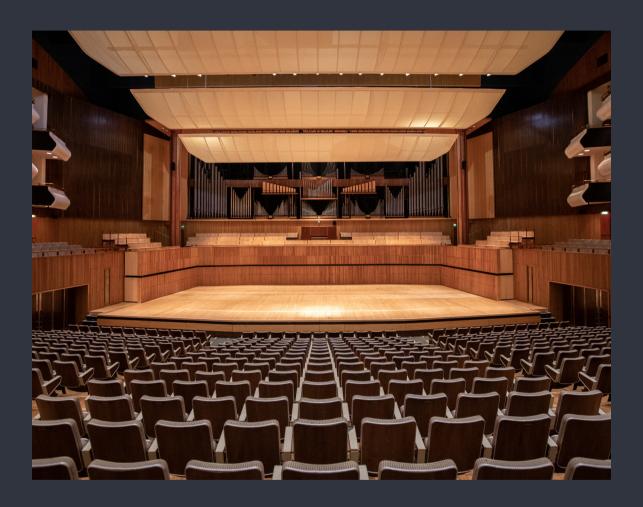

## **Royal Festival Hall**

A historic building in the heart of London with fantastic transport links.

The world-famous auditorium with capacity for up to 2,500 people.

Ideal for large-scale events such as private concerts,

### Seating

Fixed raked theatre seating for 2,500 (excluding choir stalls)

## Stage dimensions

| Depth                 | 11.25m           |
|-----------------------|------------------|
| Width point           | 20.60m           |
| Narrows down to 17.50 | Om back of stage |