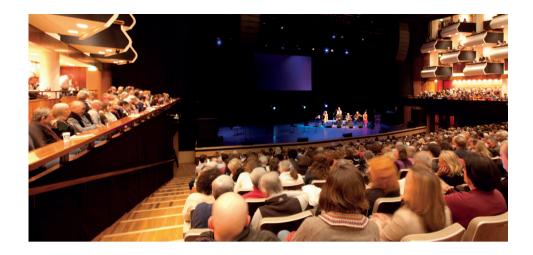

## **Royal Festival Hall**

A historic building in the heart of London with fantastic transport links.

The world-famous auditorium with capacity for up to 2,500 people.

Ideal for large-scale events such as private concerts,

award ceremonies and AGMS.