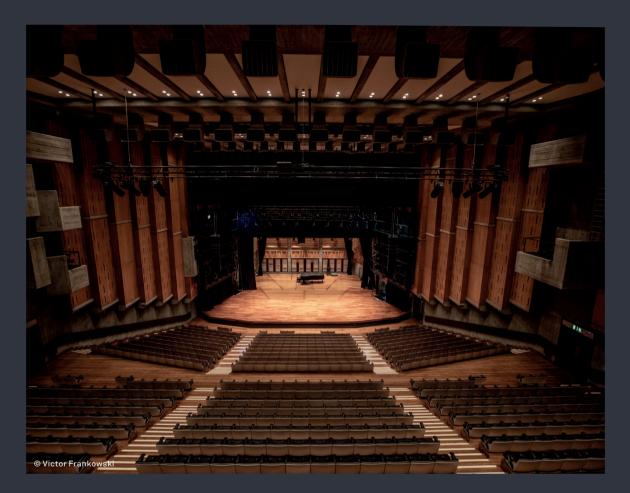

# **Queen Elizabeth Hall**

Auditorium

An impressive brutalist building positioned next to the River Thames.

A beautiful auditorium steeped in cultural history with state-of-the-art technical facilities and capacity for up to 916 people.

#### Seating

Fixed raked theatre seating for 916

### **Stage dimensions**

| Depth 15m                     |
|-------------------------------|
| (front of stage to back wall) |
| Width                         |