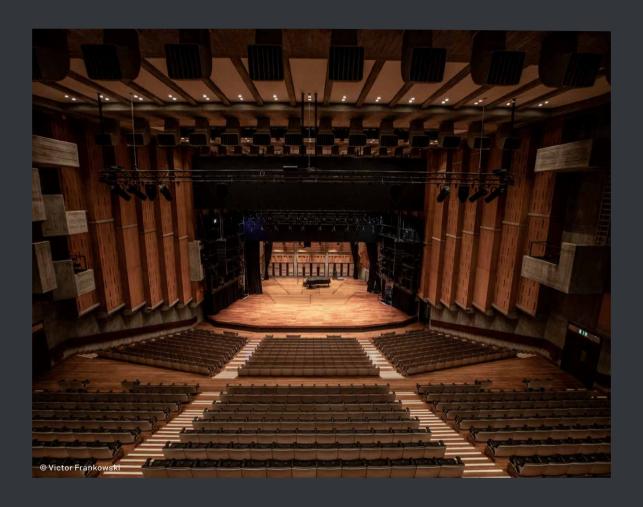

# Queen Elizabeth Hall

An impressive brutalist building positioned next to the River Thames.

A beautiful auditorium steeped in cultural history with state-of-the-art technical facilities and capacity for up to 916 people.

### Seating

Fixed raked theatre seating for 916

## Stage dimensions

| Depth15m                      |
|-------------------------------|
| (front of stage to back wall) |
| Width13m – 19.5m              |