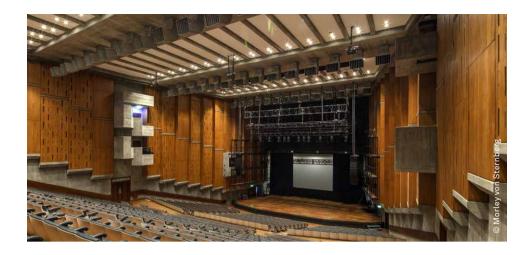

# Queen Elizabeth Hall

An impressive brutalist building positioned next to the River Thames.

A beautiful auditorium steeped in cultural history with state-of-the-art technical facilities and capacity for up to 916 people.

### Seating

Fixed raked theatre seating for 916

## Stage dimensions

| Depth15m                      |
|-------------------------------|
| (front of stage to back wall) |
| Width13m – 19.5m              |