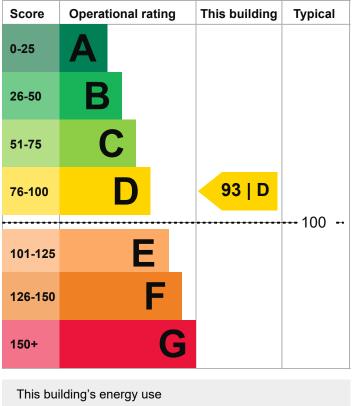

## Energy performance operational rating

The building's energy performance operational rating is based on its carbon dioxide (CO2) emissions for the last year.

It is given a score and an operational rating on a scale from A (lowest emissions) to G (highest emissions).

The typical score for a public building is 100. This typical score gives an operational rating of D.

| Energy use                          | Electricity | Other fuels |
|-------------------------------------|-------------|-------------|
| Annual energy use<br>(kWh/m2/year)  | 80.50       | 126.21      |
| Typical energy use<br>(kWh/m2/year) | 95          | 111.19      |
| Energy from<br>renewables           | 0%          | 0%          |