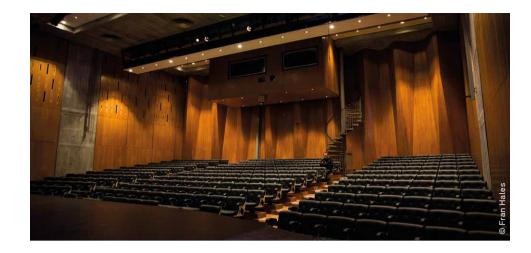

# **Purcell Room**

An intimate wood-panelled auditorium suitable for private concerts, small conferences and meetings.

Host events for up to 365 guests.\*

#### Seating

Fixed raked seating 295
\*increases to 365 with reduced stage charges apply

### Stage dimensions

| Depth                         | . 7.9m |
|-------------------------------|--------|
| (front of stage to back wall) |        |
| Width                         | 12.5m  |