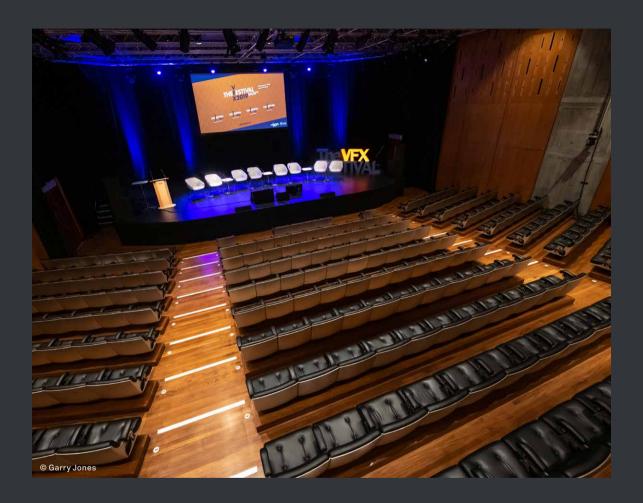

# **Purcell Room**

An intimate wood-panelled auditorium suitable for private concerts, small conferences and meetings.

Host events for up to 365 guests.\*

#### Seating

Fixed raked seating 295
\*increases to 365 with reduced stage charges apply

### Stage dimensions

| Depth                         | . 7.9m |
|-------------------------------|--------|
| (front of stage to back wall) |        |
| Width                         | 12.5m  |