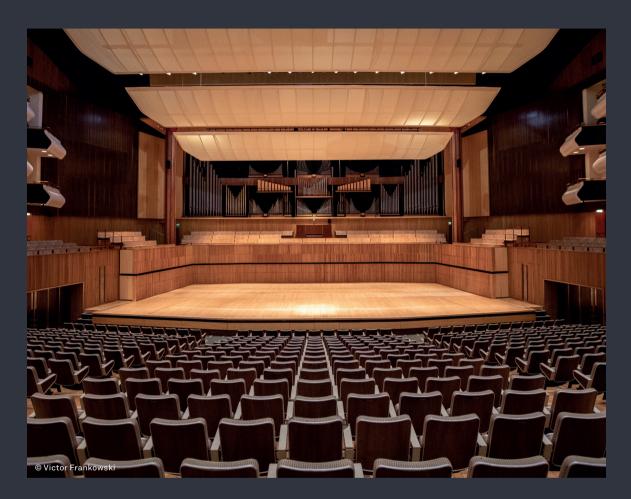

# **Royal Festival Hall**

Auditorium

A historic building in the heart of London with fantastic transport links. The world-famous auditorium with capacity for up to 2,500 people. Ideal for large-scale events such as private concerts, award ceremonies and AGMS.

#### Seating

Fixed raked theatre seating for 2,500 (excluding choir stalls)

### **Stage dimensions**

| Depth                 | 11.25m        |
|-----------------------|---------------|
| Width point           | 20.60m        |
| Narrows down to17.50m | back of stage |